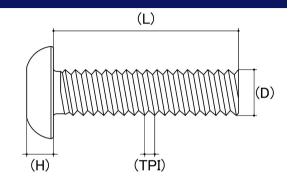

Standard: HEC Security / A2

CAD drawings shown for graphic representation only.\*

| Size | Thread Pitch<br>(TPI) | Thread Type | Product Diameter (D)<br>(mm) |      | Head Diameter (A)<br>(mm) |       | Head Height (H)<br>(mm) | Driver Bit Size (AS) | sku<br>(qfind) |
|------|-----------------------|-------------|------------------------------|------|---------------------------|-------|-------------------------|----------------------|----------------|
|      |                       |             | Min                          | Max  | Min                       | Max   | Nom                     | Nom                  | (qiiliu)       |
| 3/8" | 16                    | Coarse      | 9.38                         | 9.53 | 15.20                     | 16.70 | 4.75                    | T45                  | 22BPTSC38      |