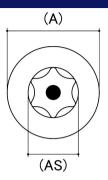

Standard: HEC Security / A2

CAD drawings shown for graphic representation only.\*

| Size | Thread Pitch<br>(TPI) | Thread Type | Product Diameter (D)<br>(mm) |      | Head Diameter (A)<br>(mm) |       | Head Height (H)<br>(mm) | Driver Bit Size (AS) | sku<br>(qfind) |
|------|-----------------------|-------------|------------------------------|------|---------------------------|-------|-------------------------|----------------------|----------------|
|      |                       |             | Min                          | Max  | Min                       | Max   | Nom                     | Nom                  | (qiiliu)       |
| 3/8" | 16                    | Coarse      | 9.38                         | 9.53 | 15.20                     | 16.70 | 4.75                    | T45                  | 22BPTSC38      |